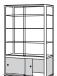

## Display 3D objects in style with the Shield® mobile display cases

A stylish range of display cases manufactured to the highest standard. Heavy duty yet contemporary aluminium framing and toughened safety glass are used to create this range of freestanding showcases. Six tower units are available in a range of sizes, two with locking cupboards to the base. All units are lockable and supplied with glass shelving as illustrated. Available in satin anodised aluminium or in a choice of four bright powder coat colours. Supplied ready assembled with castors, button feet are available as a no cost alternative - please specify when ordering.

Tower with cupboard

H 2000mm W 1200mm

D 600mm

Tower with cupboard

H 2000mm

W 1000mm

D 500mm