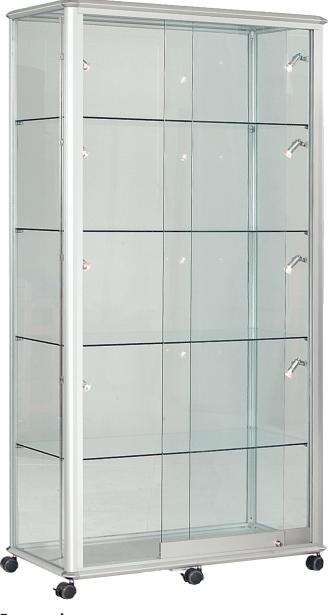

## Display 3D objects in style with the Shield® mobile display cases

A stylish range of display cases manufactured to the highest standard. Heavy duty yet contemporary aluminium framing and toughened safety glass are used to create this range of freestanding showcases. Six tower units are available in a range of sizes, two with locking cupboards to the base. All units are lockable and supplied with glass shelving as illustrated. Available in satin anodised aluminium or in a choice of four bright powder coat colours. Supplied ready assembled with castors, button feet are available as a no cost alternative - please specify when ordering.

Illuminated versions of the Shield® glazed display cases bring your display to life. Spotlights are clipped into a 12 volt track, enabling the illumination to be positioned exactly where you need it. The lights are simple to remove when not required or when sensitive displays are being