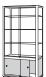

## Display 3D objects in style with the Shield® mobile display cases

A stylish range of display cases manufactured to the highest standard. Heavy duty yet contemporary aluminium framing and toughened safety glass are used to create this range of freestanding showcases. Six tower units are available in a range of sizes, two with locking cupboards to the base. All units are lockable and supplied with glass shelving as illustrated. Available in satin anodised aluminium or in a choice of four bright powder coat colours. Supplied ready assembled with castors, button feet are available as a no cost alternative - please specify when ordering.

Tower with cupboard

H 2000mm W 1200mm

D 600mm

Tower with cupboard

H 2000mm

W 1000mm

D 500mm