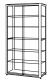

Tower with cupboard

H 2000mm W 1200mm

D 600mm

Tower with cupboard

H 2000mm

W 1000mm

D 500mm