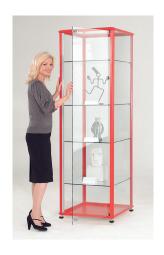

## Shield® glazed tower display cases

## Display 3D objects in style with the Shield® mobile display cases

A stylish range of display cases manufactured to the highest standard. Heavy duty yet contemporary aluminium framing and toughened safety glass are used to create this range of freestanding showcases. Six tower units are available in a range of sizes, two with locking cupboards to the base. All units are lockable and supplied with glass shelving as illustrated. Available in satin anodised aluminium or in a choice of four bright powder coat colours. Supplied ready assembled with castors, button feet are available as a no cost alternative - please specify when ordering.

## Frame colours

Aluminium

Blue

Green

Red

White

H 2000mm W 600mm

D 600mm