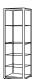

afety glass are used to create this range of freestanding showcases. Six tower units are available in a range of sizes, two with locking cupboards to the base. All units are lockable and supplied with glass shelving as illustrated. Available in satin anodised aluminium or in a choice of four bright powder coat colours. Supplied ready assembled with castors, button feet are available as a no cost alternative - please specify when ordering.

Illuminated versions of the Shield® glazed display cases bring your display to life. Spotlights are clipped into a 12 volt track, enabling the illumination to be positioned exactly where you need it. The lights are simple to remove when not required or when sensitive displays are being







## Frame colours









Aluminium

Blue

Green

Red

White



H 2000mm W 600mm

D 600mm



H 2000mm

W 500mm

D 500mm



H 2000mm

W 1200mm

D 600mm



H 2000mm

W 1000mm D 500mm



Tower with cupboard

H 2000mm W 1200mm

D 600mm



Tower with cupboard

H 2000mm

W 1000mm

D 500mm